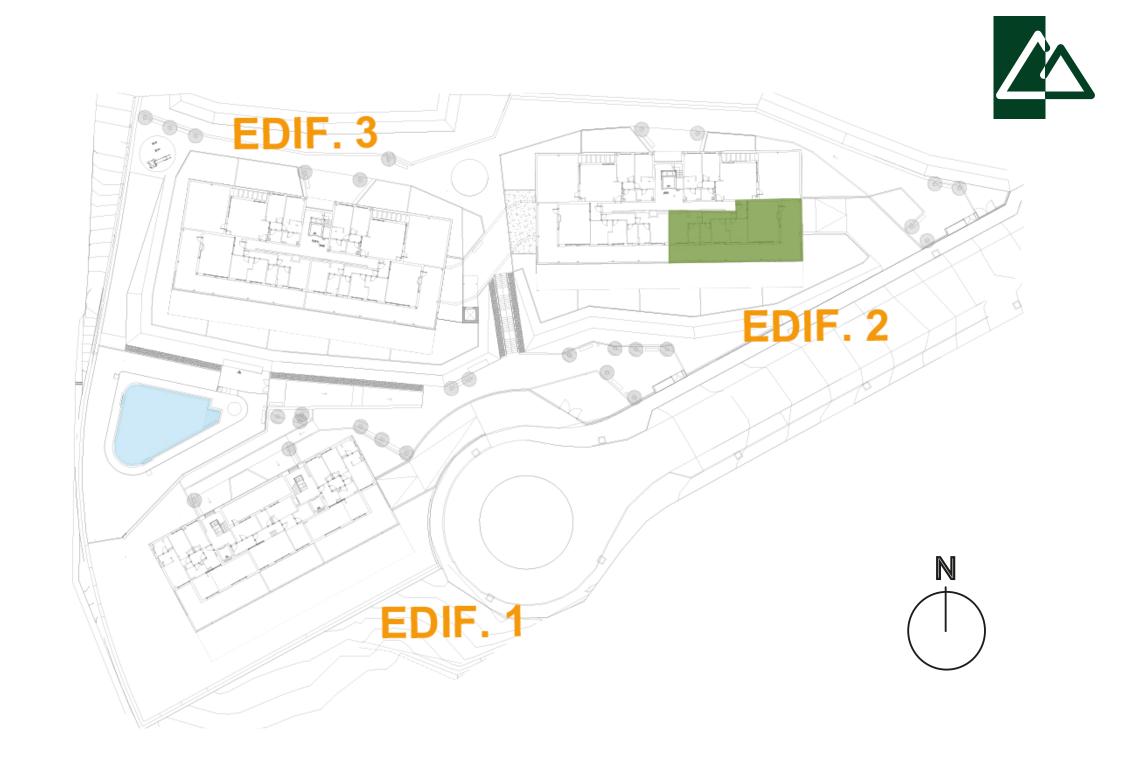

## Building 2 Stairway 1 Attic Level Unit C

| BUILT AREA (with Common A                                      | Areas) 107.85 m² |
|----------------------------------------------------------------|------------------|
| USABLE AREA (enclosed)                                         | 80.06 m²         |
| Built area as per s/D JA 218/2<br>Useable area as per s/D JA 2 |                  |