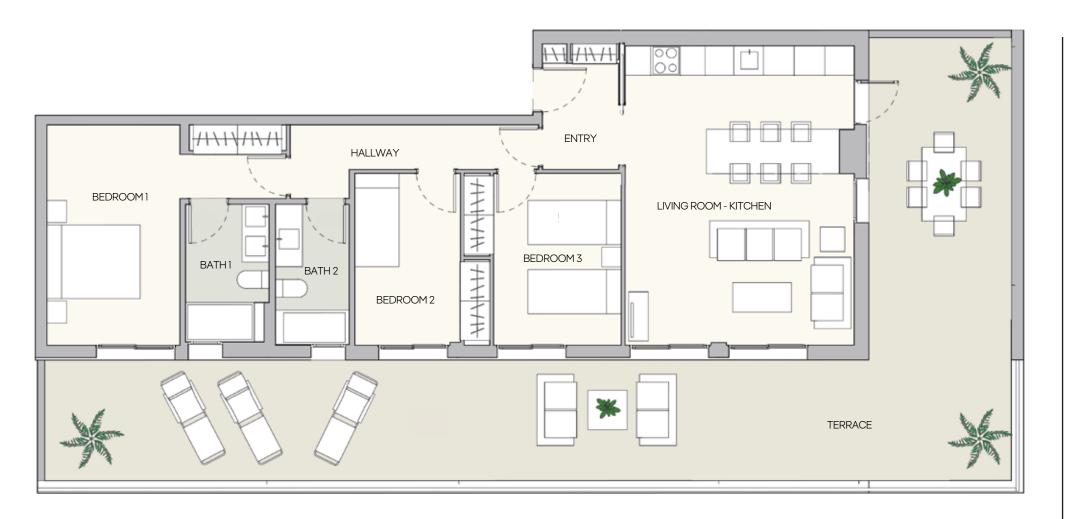

## Building 2 Stairway 1 Attic Level Unit C

| BUILT AREA (with Common A                                      | Areas) 107.85 m² |
|----------------------------------------------------------------|------------------|
| USABLE AREA (enclosed)                                         | 80.06 m²         |
| Built area as per s/D JA 218/2<br>Useable area as per s/D JA 2 |                  |

| LIVING ROOM - KITCHEN | 36.05 m² |
|-----------------------|----------|
| BEDROOM 1             | 15.27 m² |
| BEDROOM 2             | 8.55 m²  |
| BEDROOM 3             | 10.11 m² |
| BATH1                 | 4.68 m²  |
| BATH 2                | 4.28 m²  |
| ENTRY                 | 3.74 m²  |
| HALLWAY               | 5.31 m²  |
| TERRACE               | 66.84 m² |