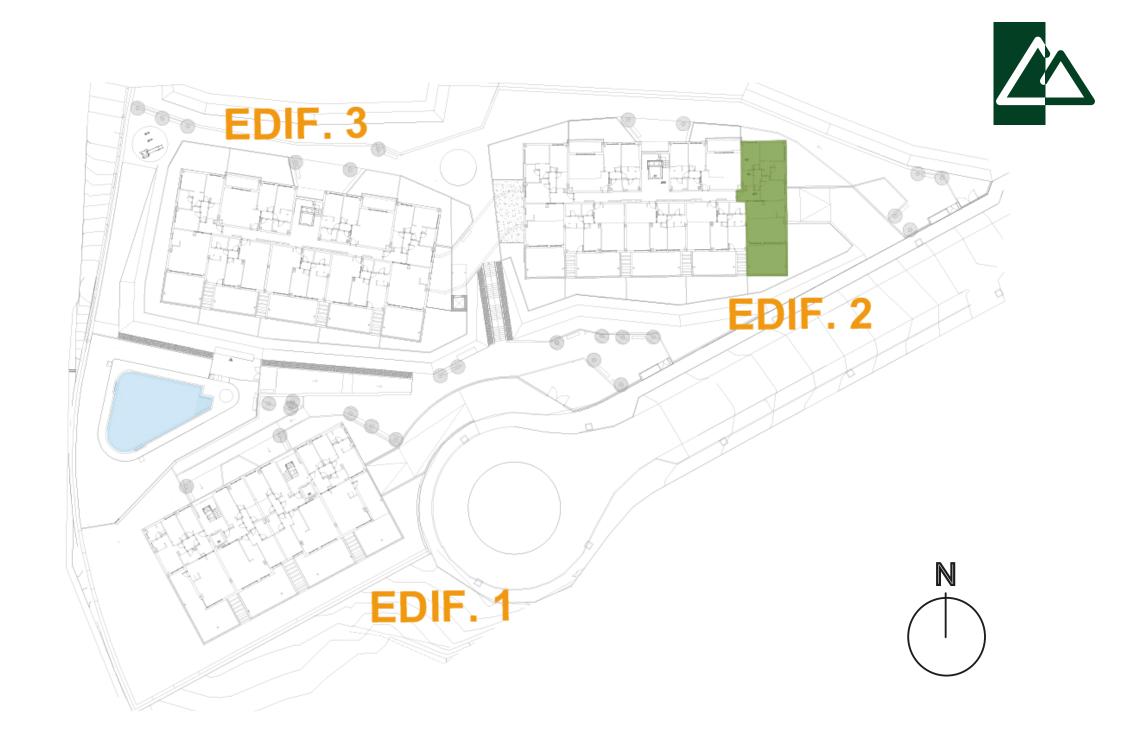

## Building 2 Stairway 1 Floor 1 Unit F

| BUILT AREA (with Common Areas)                                                  | 120.52 m²                                                                     |
|---------------------------------------------------------------------------------|-------------------------------------------------------------------------------|
| USABLE AREA (enclosed)                                                          | 89.47 m²                                                                      |
| Built area as per s/D JA 218/2005                                               | 130.92 m²                                                                     |
| Useable area as per s/D JA 218/2005                                             | 98.42 m²                                                                      |
| LIVING ROOM - KITCHEN BEDROOM 1 BEDROOM 2 BEDROOM 3 BATH 1 BATH 2 ENTRY HALLWAY | 35.75 mi<br>13.81 mi<br>10.44 mi<br>11.43 mi<br>5.23 mi<br>3.81 mi<br>5.89 mi |
| TERRACE                                                                         | 25.87 m <sup>2</sup>                                                          |