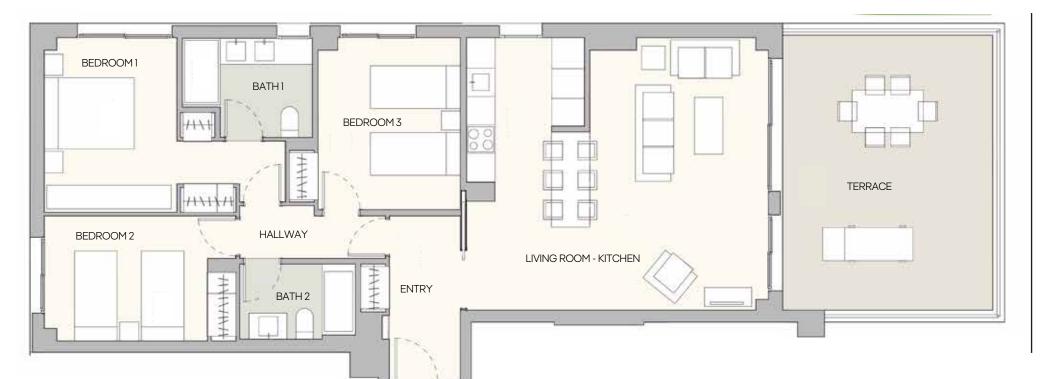

## Building 2 Stairway 1 Floor 1 Unit F

| BUILT AREA (with Common Areas)                                                  | 120.52 m²                                                                     |
|---------------------------------------------------------------------------------|-------------------------------------------------------------------------------|
| USABLE AREA (enclosed)                                                          | 89.47 m²                                                                      |
| Built area as per s/D JA 218/2005                                               | 130.92 m²                                                                     |
| Useable area as per s/D JA 218/2005                                             | 98.42 m²                                                                      |
| LIVING ROOM - KITCHEN BEDROOM 1 BEDROOM 2 BEDROOM 3 BATH 1 BATH 2 ENTRY HALLWAY | 35.75 mi<br>13.81 mi<br>10.44 mi<br>11.43 mi<br>5.23 mi<br>3.81 mi<br>5.89 mi |
| TERRACE                                                                         | 25.87 m <sup>2</sup>                                                          |