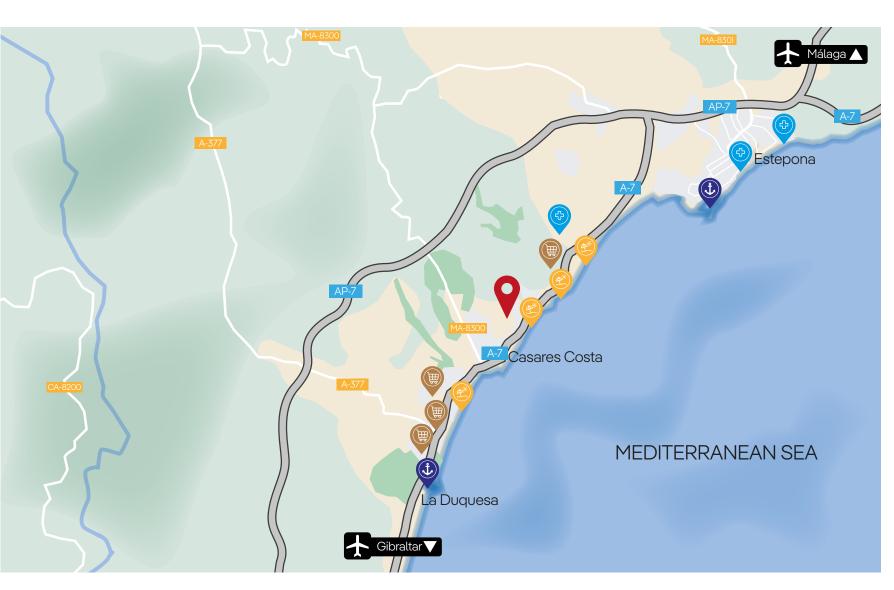

Costa del Sol Málaga





## Building 2 Stairway 1 Floor 1 Unit F

| BUILT AREA (with Common Areas)                                                  | 120.52 m²                                                                     |
|---------------------------------------------------------------------------------|-------------------------------------------------------------------------------|
| USABLE AREA (enclosed)                                                          | 89.47 m²                                                                      |
| Built area as per s/D JA 218/2005                                               | 130.92 m²                                                                     |
| Useable area as per s/D JA 218/2005