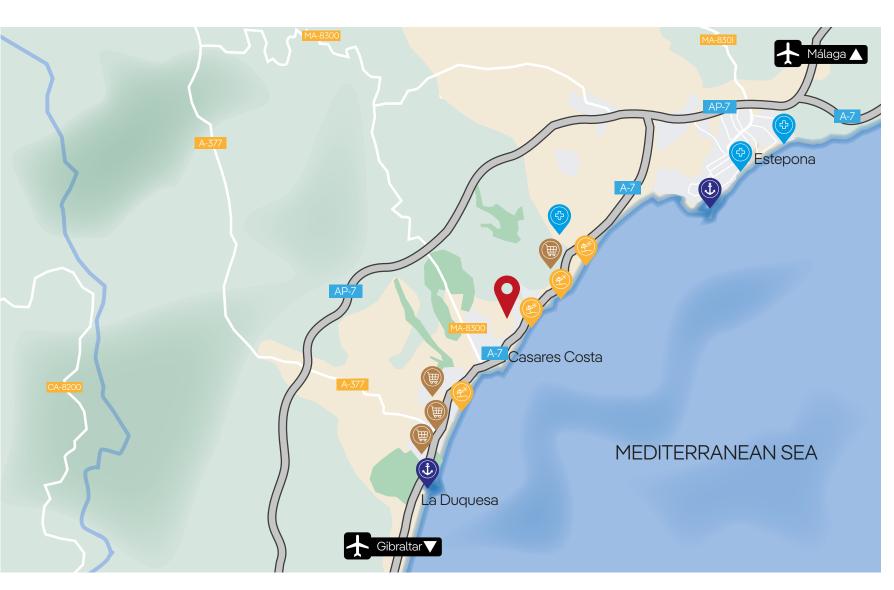

Costa del Sol Málaga





## GROUND FLOOR HOME



Building 1 Stairway 2 Ground Floor Unit A

| BUILT AREA (with Common Areas)<br>USABLE AREA (enclosed)                 | 120.28 m²<br>87.42 m² |
|--------------------------------------------------------------------------|-----------------------|
| Built area as per s/D JA 218/2005<br>Useable area as per s/D JA 218/2005 | 130.87 m²<br>96.16 m² |

| LIVING ROOM - KITCHEN | 33.47 m² |
|-----------------------|----------|
| BEDROOM1              | 15.91 m² |
| BEDROOM 2             | 9.67 m²  |
| BEDROOM 3             | 9.99 m²  |
| BATH1                 | 4.84 m²  |
| BATH 2                | 4.43 m²  |
| ENTRY                 | 5.75 m²  |
| HALLWAY               | 3.36 m²  |
| TERRACE               | 54.42 m² |

Developer: IBERDROLA INMOB