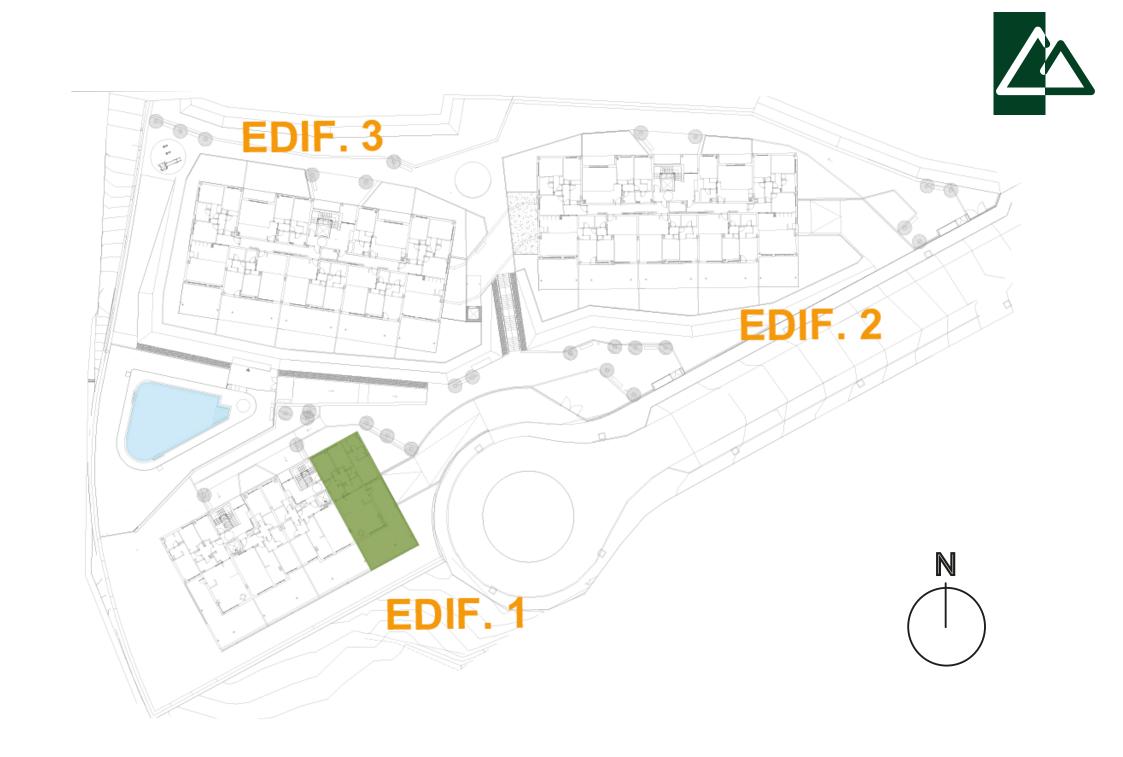

## GROUND FLOOR HOME

Building 1 Stairway 2 Ground Floor Unit A

| BUILT AREA (with Common Areas)<br>USABLE AREA (enclosed)                 | 120.28 m²<br>87.42 m² |
|--------------------------------------------------------------------------|-----------------------|
| Built area as per s/D JA 218/2005<br>Useable area as per s/D JA 218/2005 | 130.87 m²<br>96.16 m² |

| LIVING ROOM - KITCHEN | 33.47 m² |
|-----------------------|----------|
| BEDROOM1              | 15.91 m² |
| BEDROOM 2             | 9.67 m²  |
| BEDROOM 3             | 9.99 m²  |
| BATH1                 | 4.84 m²  |
| BATH 2                | 4.43 m²  |
| ENTRY                 | 5.75 m²  |
| HALLWAY               | 3.36 m²  |
| TERRACE               | 54.42 m² |