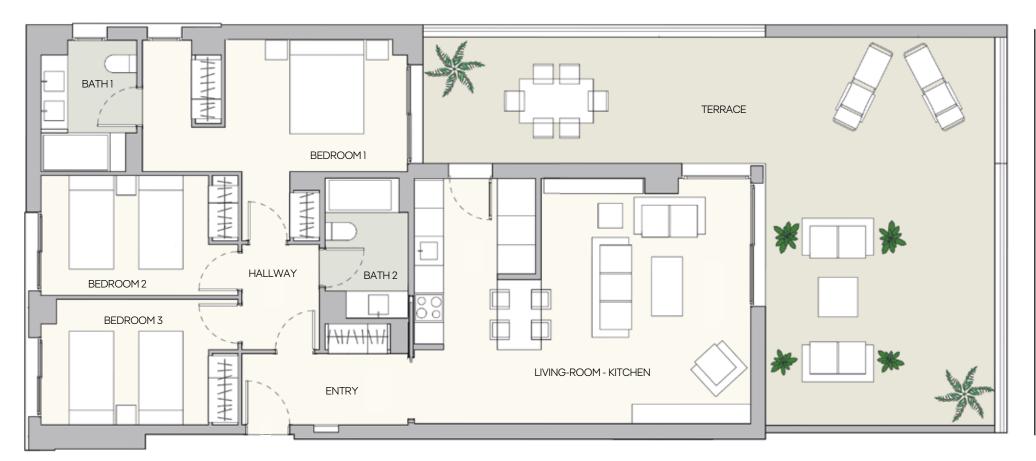

## GROUND FLOOR HOME

Building 1 Stairway 2 Ground Floor Unit A

| BUILT AREA (with Common Areas)<br>USABLE AREA (enclosed)                 | 120.28 m²<br>87.42 m² |
|--------------------------------------------------------------------------|-----------------------|
| Built area as per s/D JA 218/2005<br>Useable area as per s/D JA 218/2005 | 130.87 m²<br>96.16 m² |

| LIVING ROOM - KITCHEN | 33.47 m² |
|-----------------------|----------|
| BEDROOM1              | 15.91 m² |
| BEDROOM 2             | 9.67 m²  |
| BEDROOM 3             | 9.99 m²  |
| BATH1                 | 4.84 m²  |
| BATH 2                | 4.43 m²  |
| ENTRY                 | 5.75 m²  |
| HALLWAY               | 3.36 m²  |
| TERRACE               | 54.42 m² |